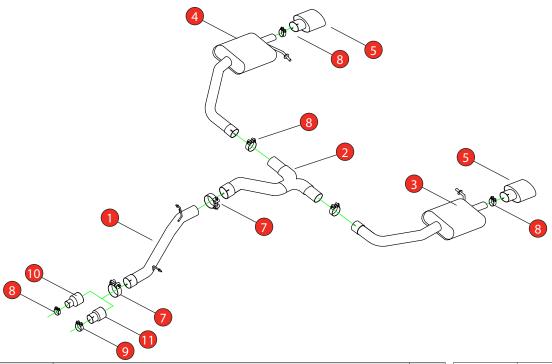

Estimated Fitting Time: 90 Minutes

| NO.    | PART NO.   | DESCRIPTION                            | QTY |  |  |  |
|--------|------------|----------------------------------------|-----|--|--|--|
| 1      | 764VW      | Non-Resonated Centre Section           | 1   |  |  |  |
| 2      | 780VW      | Y Piece 1                              |     |  |  |  |
| 3      | 117ST      | L/H Rear Silencer                      | 1   |  |  |  |
| 4      | 118ST      | R/H Rear Silencer                      | 1   |  |  |  |
| 5      | Z043.10177 | Polished Oval Trim                     | 2   |  |  |  |
| Fit Ki | Fit Kit    |                                        |     |  |  |  |
| 7      | Z016.10069 | 79-85mm Clamp                          | 2   |  |  |  |
| 8      | Z016.10064 | 63-68mm Clamp                          | 5   |  |  |  |
| 9      | Z016.10056 | 73-79mm Clamp                          | 1   |  |  |  |
| 10     | AD103      | Adaptor (USE TO FIT TO O.E DOWNPIPE)   | 1   |  |  |  |
| 11     | AD107      | Adaptor (USE TO FIT TO Ø76mm DOWNPIPE) | 1   |  |  |  |